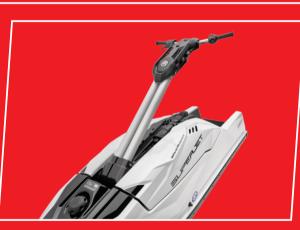

## **OTHER FEATURES**

- Learner Mode
- Fuel Gauge
- Reboarding Grab Handle
- Lightweight 3-Position Race **Inspired Handlebars**
- Adjustable Steering Angle
- Maintenance Free Battery

SCA

3-Position Adjustable Race Handlebar

Fuel Gauge + Learning Mode Indicator

Reboarding Grab Handle

ENDLESS 🔀 SUMMER