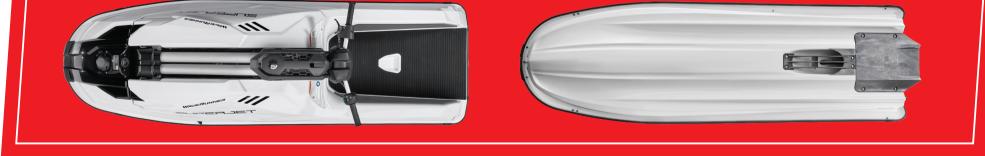

## **ENGINE & DRIVE TRAIN**

- TR-1 Yamaha Marine Engine →
- 3-Cylinder, 4-Stroke 1049cc →
- 144mm High-Pressure Jet Pump →
- **Electronic Fuel Injection** →
- Top-Loader Intake Grate →
- Race Designed Ride Plate →
- L2.43m x W0.76m x H0.79m →

YAMAHA

Weight 170 kg →

## **HULL & DECK**

- → Lightweight Closed Moulded FRP Hull and Deck
- → 1 Person
- → 19 Litre Fuel Capacity