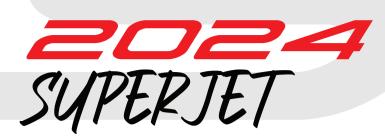

## **ENGINE & DRIVE TRAIN**

- TR-1 Yamaha Marine Engine →
- 3-Cylinder, 4-Stroke 1049cc →
- 144mm High-Pressure Jet Pump →
- **Electronic Fuel Injection** →
- Top-Loader Intake Grate →
- Race Designed Ride Plate →
- L2.43m x W0.76m x H0.79m →

YAMAHA

Weight 170 kg →

## **HULL & DECK**

- → Lightweight Closed Moulded FRP Hull and Deck
- → 1 Person
- → 19 Litre Fuel Capacity