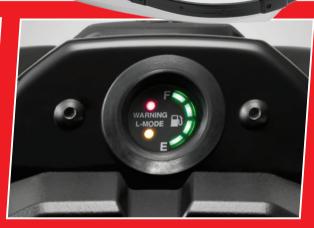

## **OTHER FEATURES**

- Learner Mode
- Fuel Gauge
- Reboarding Grab Handle
- Lightweight 3-Position Race **Inspired Handlebars**
- Adjustable Steering Angle
- Maintenance Free Battery

SCA

3-Position Adjustable Race Handlebar

Fuel Gauge + Learning Mode Indicator

Reboarding Grab Handle

ENDLESS 🔀 SUMMER